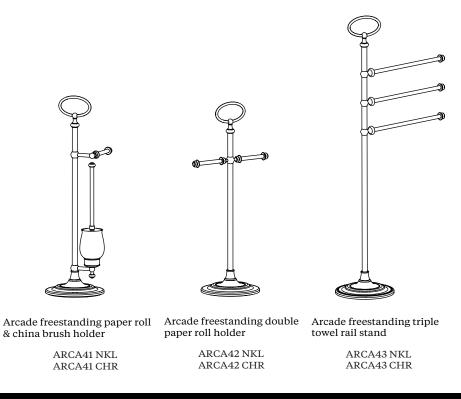

Beautifully Traditional

## ARCADE

#### TECHNICAL DETAILS

For full technical details on all our products, please visit our website www.arcadebathrooms.com



#### INSTALLATION INSTRUCTIONS

### Beautifully Traditional

### Beautifully Traditional

#### A А D F

#### FUTURE CARE

Please read these instructions carefully and keep in a safe place for future reference.

The product is 100% brass nickel/chrome plated with polished stainless steel screws. The product should only be cleaned with soapy water, and dried with a soft towel.

#### MAINTENANCE

Please do not use any detergent containing hydrochloric acid or caustic chemicals. Avoid scratching the surface with hard objects, and do not use a coarse cloth to wipe. The product should be installed by a professional, following the recommended installation instructions.



INSTALLATION INSTRUCTIONS

ARCA41 NKL

ARCA41 CHR

### Beautifully Traditional

## Beautifully Traditional

# ARCADE

# ARCA