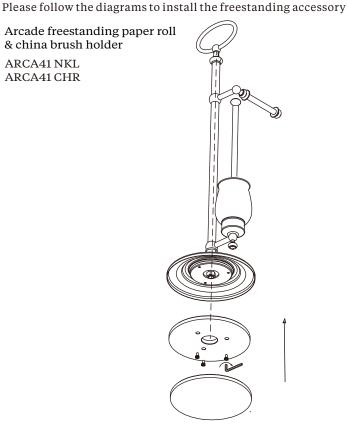

DE

#### TECHNICAL DETAILS

For full technical details on all our products, please visit our website www.arcadebathrooms.com



#### INSTALLATION INSTRUCTIONS

### Beautifully Traditional

### Beautifully Traditional

#### A А D F

#### FUTURE CARE

Please read these instructions carefully and keep in a safe place for future reference.

The product is 100% brass nickel/chrome plated with polished stainless steel screws. The product should only be cleaned with soapy water, and dried with a soft towel.

#### MAINTENANCE

Please do not use any detergent containing hydrochloric acid or caustic chemicals. Avoid scratching the surface with hard objects, and do not use a coarse cloth to wipe. The product should be installed by a professional, following the recommended installation instructions.



INSTALLATION INSTRUCTIONS

ARCA41 NKL

ARCA41 CHR

### Beautifully Traditional

## Beautifully Traditional

# ARCADE

# ARCADE

### INSTALLATION INSTRUCTIONS

Please follow the diagrams to install the freestanding accessory.

Arcade freestanding double paper roll holder ARCA42 NKL ARCA42 CHR

### INSTALLATION INSTRUCTIONS

Please follow the diagrams to install the freestanding accessory

Arcade freestanding triple towel rail stand

ARCA43 NKL ARCA43 CHR