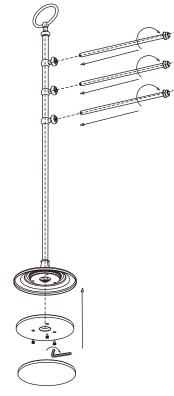

### INSTALLATION INSTRUCTIONS

Please follow the diagrams to install the freestanding accessory

Arcade freestanding triple towel rail stand

ARCA43 NKL ARCA43 CHR