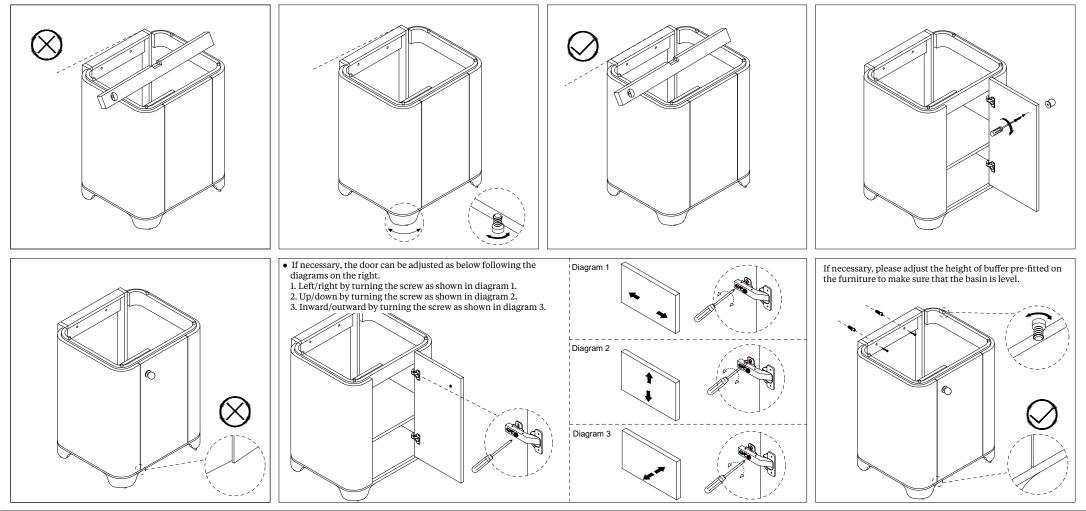

## $A R C A D E^{m}$

followed by a dry cloth. Do not use bleach or any abrasive cleaner.

<u>IMPORTANT</u>: This unit must be securely fixed to a wall. Ensure that the top is horizontal before marking the wall for fixing. The wall fixings supplied may not be suitable for your installation. You may need to source alternatives depending on the material and strength of the wall you are fixing to.