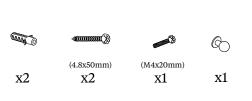

## $A R C A D E^{m}$

followed by a dry cloth. Do not use bleach or any abrasive cleaner.

<u>IMPORTANT</u>: This unit must be securely fixed to a wall. Ensure that the top is horizontal before marking the wall for fixing. The wall fixings supplied may not be suitable for your installation. You may need to source alternatives depending on the material and strength of the wall you are fixing to.

Care and Maintenance: This is wood product, and has a water resistant finish. It should not be left wet, and the quality

of the finish is best maintained if it is wiped with a dry cloth after use. It should only be cleaned using a soft damp cloth

Parts supplied: