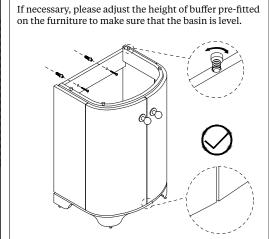

ixing. The wall fixings supplied may not be suitable for your installation. You may need to source alternatives depending on the material and strength of the wall you are fixing to.

Care and Maintenance: This is wood product, and has a water resistant finish. It should not be left wet, and the quality of the finish is best maintained if it is wiped with a dry cloth after use. It should only be cleaned using a soft damp cloth followed by a dry cloth. Do not use bleach or any abrasive cleaner.

## Parts supplied:













- If necessary, the door can be adjusted as below following the diagrams on the right. 1. Left/right by turning the screw as shown in diagram 1.
- 2. Up/down by turning the screw as shown in diagram 2.
- 3. Inward/outward by turning the screw as shown in diagram 3.