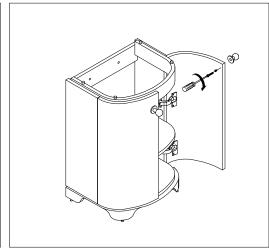

## Parts supplied:

- If necessary, the door can be adjusted as below following the diagrams on the right. 1. Left/right by turning the screw as shown in diagram 1.
- 2. Up/down by turning the screw as shown in diagram 2.
- 3. Inward/outward by turning the screw as shown in diagram 3.