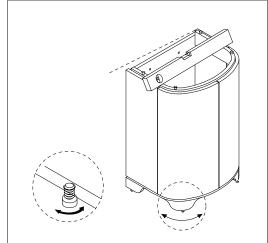

## Parts supplied:

- If necessary, the door can be adjusted as below following the diagrams on the right. 1. Left/right by turning the screw as shown in diagram 1.
- 2. Up/down by turning the screw as shown in diagram 2.
- 3. Inward/outward by turning the screw as shown in diagram 3.