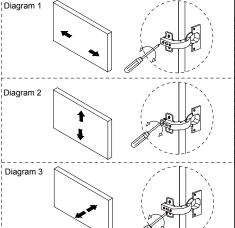

## Parts supplied:

- If necessary, the door can be adjusted as below following the diagrams on the right. 1. Left/right by turning the screw as shown in diagram 1.
- 2. Up/down by turning the screw as shown in diagram 2.
- 3. Inward/outward by turning the screw as shown in diagram 3.