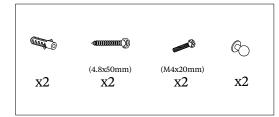

## Parts supplied:

- If necessary, the door can be adjusted as below following the diagrams on the right. 1. Left/right by turning the screw as shown in diagram 1.
- 2. Up/down by turning the screw as shown in diagram 2.
- 3. Inward/outward by turning the screw as shown in diagram 3.